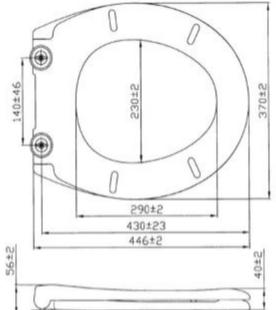

## **Product Specification**

Material: Urea

Fittings: Metal hinges

Systems: N/A