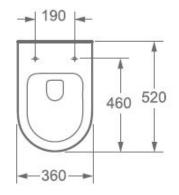

## **TECHNICAL DATA SHEET**

Product Code: 107279

Product Description: iflo Rhea Wall Hung Pan

Material:

Viterous china

Fittings:

Fixing brackets (to be used with wall hung frame)

Systems:

In contained within this specification sheet is believed to be correct and complete at the time of creation. All photographs / drawings only and do not necessarily represent the products available. Travis Perkins PLC reserves the right to change product details and price ...otice. E&OE.' [04/2013]