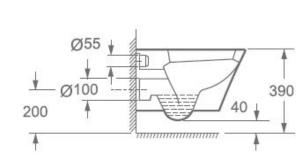

## **TECHNICAL DATA SHEET**

Product Code: 107279

Product Description: iflo Rhea Wall Hung Pan

Material:

Viterous china

Fittings:

Fixing brackets (to be used with wall hung frame)

Systems:

In contained within this specification sheet is believed to be correct and complete at the time of creation. All photographs / drawings only and do not necessarily represent the products available. Travis Perkins PLC reserves the right to change product details and price ...otice. E&OE.' [04/2013]