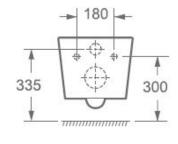

## **TECHNICAL DATA SHEET**

Product Code: 107279

Product Description: iflo Rhea Wall Hung Pan

Material:

Viterous china

Fittings:

Fixing brackets (to be used with wall hung frame)

Systems:

In contained within this specification sheet is believed to be correct and complete at the time of creation. All photographs / drawings only and do not necessarily represent the products available. Travis Perkins PLC reserves the right to change product details and price ...otice. E&OE.' [04/2013]