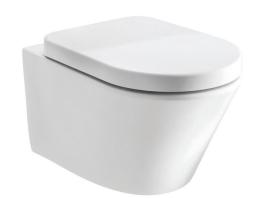

## **TECHNICAL DATA SHEET**

Product Code: 107279

Product Description: iflo Rhea Wall Hung Pan

Material:

Viterous china

Fittings:

Fixing brackets (to be used with wall hung frame)

Systems:

In contained within this specification sheet is believed to be correct and complete at the time of creation. All photographs / drawings only and do not necessarily represent the products available. Travis Perkins PLC reserves the right to change product details and price ...otice. E&OE.' [04/2013]