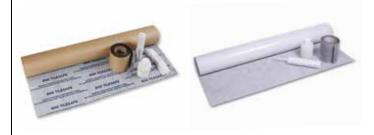

## Floor Membrane Kits

Tilesafe 5m<sup>2</sup> Kit

500ml Primer, 10m Reinforcing Tape 5m x 1m Membrane 310ml Jointing Compound, 500g Putty 2 x Tilesafe Pre-formed Corners

#### Tilesafe 10m<sup>2</sup> Kit

1ltr Primer, 15m Reinforcing Tape 10m x 1m Membrane 310ml Jointing Compound, 500g Putty 2 x Tilesafe Pre-formed Corners

#### Floorsafe 5m<sup>2</sup> Kit

500ml Primer, 10m Reinforcing Tape 5m x 1m Membrane 2 x Pre-formed Corners

#### Floorsafe 10m<sup>2</sup> Kit

1ltr Primer, 15m Reinforcing tape 10m x 1m Membrane 2 x Pre-formed Corners

Choose from either Tilesafe or Floorsafe kits:

Tilesafe Kit offers the following features:

- Suitable for timber and solid floors
- De-Coupling & Acoustic insulation properties
- Heavy duty for Commercial and Domestic use
- Self-adhesive quick and easy to apply
- Ready to tile immediately

## **Reinforcing Tape**

Tilesafe Reinforcing Tape 7.5m roll

Reinforcing Tape is 150mm wide self-adhesive waterproofing tape for sealing critical details such as wall junctions, soap recesses, pipe boxing and other such areas prior to tiling. Choose either Tilesafe or Floorsafe versions according to the Floor Membrane Kit selected.