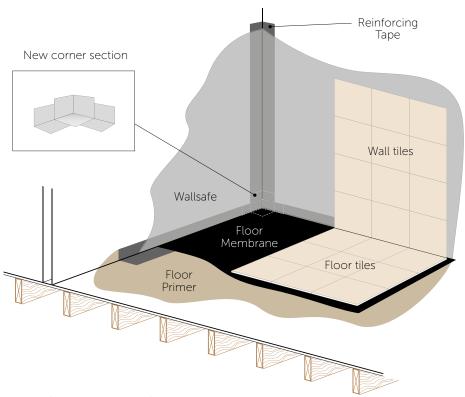

## The importance of Waterproofing

The primary concern for anyone choosing to create a Wetroom is whether the floor or walls will either absorb, or worse let water through. Through our painstaking research and development we have created a system that is guaranteed, not just for a few years, but for life. The two components of this system are firstly the floor membrane and secondly the wall membrane, which are the key products for waterproofing the wetroom floor and walls.

For Walls we recommend Wallsafe:

 A flexible single application paint-on waterproofing membrane, applied to the wall surfaces prior to the application of ceramic tiles and/or natural stone in wetrooms.

## **Application**

For timber floors we recommend that either floor membrane, Tilesafe or Floorsafe, is applied to the entire wetroom floor or at least to a distance of no less than 1 metre from the shower area. Wallsafe should then be applied to the walls of the shower area and overlapped onto the reinforcing tape.

## **Reinforcing Tape**

Tilesafe Reinforcing Tape 7.5m roll

Reinforcing Tape is 150mm wide self-adhesive waterproofing tape for sealing critical details such as wall junctions, soap recesses, pipe boxing and other such areas prior to tiling. Choose either Tilesafe or Floorsafe versions according to the Floor Membrane Kit selected.