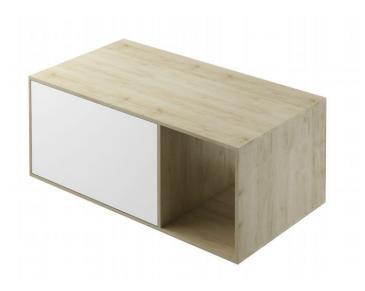

## **TECHNICAL DATA SHEET**

Product Code: 909133

Product Description: iflo Serino 900 Vanity Unit Sand Gladstone/White High Gloss Drawer

## Additional Information

900 x 350 x 480mm

Four dimensional adjustment ensures precise gap alignment

Comes with drawer organiser

Push to open door / drawer

Always inspect before installation

Do not use abrasive cleaning products