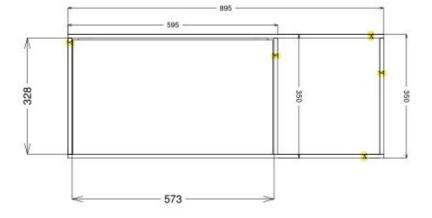

## Additional Information

900 x 350 x 480mm

Four dimensional adjustment ensures precise gap alignment

Comes with drawer organiser

Push to open door / drawer

Always inspect before installation

Do not use abrasive cleaning products