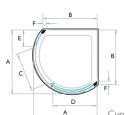

Curved Side Access

| Size Options                          | Adjustment mm |         |     | Dimension mm |         |    |
|---------------------------------------|---------------|---------|-----|--------------|---------|----|
|                                       | Α             | В       | С   | D            | Е       | F  |
| 910 Curved Enclosure - Centre Access  | 880-897       | 801-818 | 558 | 376-393      | 49      | -  |
| 910 Curved Enclosure - Side Access    | 880-897       | 801-818 | 475 | 585-602      | 262-279 | 49 |
| 1000 Curved Enclosure - Centre Access | 970-987       | 828-845 | 642 | 413-430      | 59      | -  |
| 1000 Curved Enclosure - Side Access   | 970-987       | 828-845 | 566 | 675-692      | 247-264 | 59 |
| I 200 Peninsula Enclosure             | 1174          | 880-897 | 609 | 1017         | 736-753 | 49 |