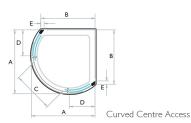

Curved Side Access

| Size Options                          | Adjustment mm |         |     | Dimension mm |         |    |
|---------------------------------------|---------------|---------|-----|--------------|---------|----|
|                                       | Α             | В       | С   | D            | Е       | F  |
| 910 Curved Enclosure - Centre Access  | 880-897       | 801-818 | 558 | 376-393      | 49      | -  |
| 910 Curved Enclosure - Side Access    | 880-897       | 801-818 | 475 | 585-602      | 262-279 | 49 |
| 1000 Curved Enclosure - Centre Access | 970-987       | 828-845 | 642 | 413-430      | 59      | -  |
| 1000 Curved Enclosure - Side Access   | 970-987       | 828-845 | 566 | 675-692      | 247-264 | 59 |
| I 200 Peninsula Enclosure             | 1174          | 880-897 | 609 | 1017         | 736-753 | 49 |