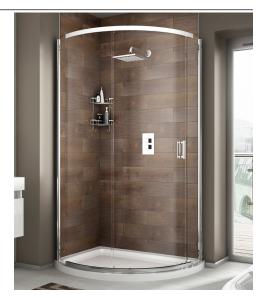

## **Kudos Infinite Shower Doors & Enclosures**

The stunning Kudos Infinite range of semi-frameless doors and enclosures, designed with features that make it one of the most technically advanced shower available.

### **Curved Sliding Enclosures**

#### **FEATURES**:

- All Kudos Sliding doors feature stainless steel roller bearings
- British Made & Guaranteed for Life against material or manufacturing defects
- Highly polished roll formed wall profile covers.
- Crystal Clear seals and glass to glass joints
- Double door centre access or single door side access
- Stunning Peninsula option
- Full Curve shape for greater stability and increased showering space
- 6mm Toughened safety glass with Life-shield protection
- · Concealed wall fixings
- 1950mm High
- 20mm adjustment for out of true walls