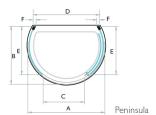

Curved Side Access

| Size Options                          | Adjustment mm |         |     | Dimension mm |         |    |
|---------------------------------------|---------------|---------|-----|--------------|---------|----|
|                                       | Α             | В       | С   | D            | Е       | F  |
| 910 Curved Enclosure - Centre Access  | 880-897       | 801-818 | 558 | 376-393      | 49      | -  |
| 910 Curved Enclosure - Side Access    | 880-897       | 801-818 | 475 | 585-602      | 262-279 | 49 |
| 1000 Curved Enclosure - Centre Access | 970-987       | 828-845 | 642 | 413-430      | 59      | -  |
| 1000 Curved Enclosure - Side Access   | 970-987       | 828-845 | 566 | 675-692      | 247-264 | 59 |
| I 200 Peninsula Enclosure             | 1174          | 880-897 | 609 | 1017         | 736-753 | 49 |