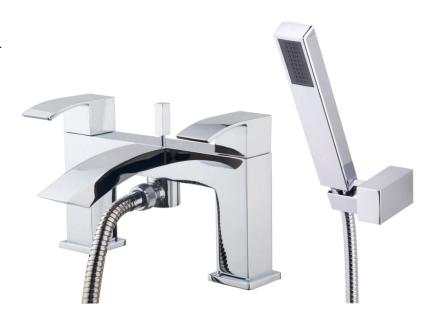

## **TECHNICAL DATA SHEET**

Product Code: 311094

Product Description: iflo Tolosa Bath Shower Mixer

## **Product Specification**

Material:

Solid brass with a duragleam chrome finish

Fittings:

Brass back nuts

Systems:

Suitable for high and low pressure systems

Suitable for Gravity fed systems