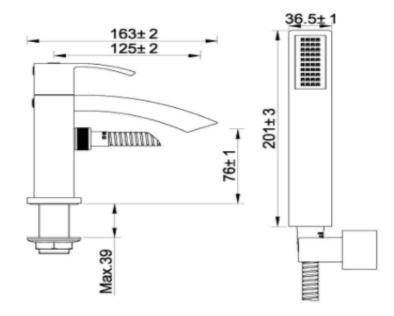

## **TECHNICAL DATA SHEET**

Product Code: 311094

Product Description: iflo Tolosa Bath Shower Mixer

## **Product Specification**

Material:

Solid brass with a duragleam chrome finish

Fittings:

Brass back nuts

Systems:

Suitable for high and low pressure systems

Suitable for Gravity fed systems