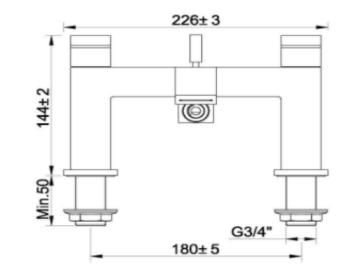

## **TECHNICAL DATA SHEET**

Product Code: 311094

Product Description: iflo Tolosa Bath Shower Mixer

## **Product Specification**

Material:

Solid brass with a duragleam chrome finish

Fittings:

Brass back nuts

Systems:

Suitable for high and low pressure systems

Suitable for Gravity fed systems