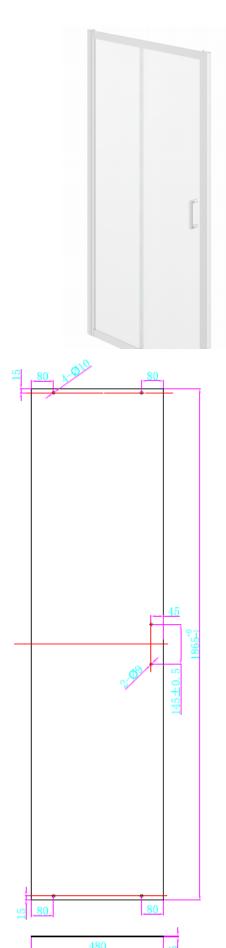

## **TECHNICAL DATA SHEET**

Product Code: 452999

Product Description: iflo Aira 1000 Sliding Shower Enclosure Door

## **Product Specification**

Material: 6mm tempered glass with easy clean coating

Adjustments: 950-990

## **Additional Information**

Easy fit system for a quicker install Quick release, double rollers for easy cleaning and a smooth gliding action Stainless steel handle

'The information contained within this specification sheet is believed to be correct and complete at the time of creation. All photographs / drawings are as a guide only and do not necessarily represent the products available. Travis Perkins PLC reserves the right to change product details and price without prior notice. E&OE.' [04/2013]