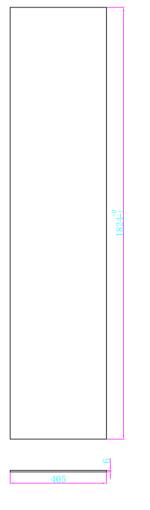

## **Product Specification**

Material: 6mm tempered glass with easy clean coating

Adjustments: 950-990