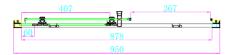

## **Product Specification**

Material: 6mm tempered glass with easy clean coating

Adjustments: 950-990