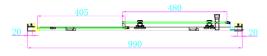

## **Product Specification**

Material: 6mm tempered glass with easy clean coating

Adjustments: 950-990