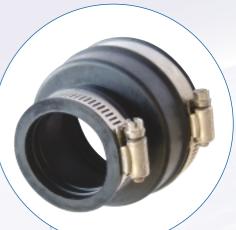

### Adaptor Couplings for Plumbing Applications

A range of flexible pipe couplings for smaller diameter applications.

# **Applications**

- Connect pipes with differing outside diameters whether due to different pipe materials or pipe sizes
- They are used to connect smaller diameter pipes in most low/non pressure plumbing pipe systems

#### **Adaptor Couplings for Plumbing Applications**