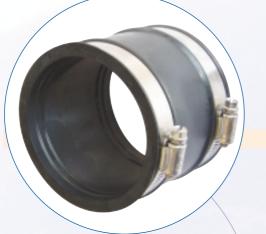

#### **Straight Couplings for Plumbing Applications**

A range of flexible pipe couplings that are manufactured for smaller diameter applications.

# **Applications**

• Suitable for pipes with similar outside diameters, whatever pipe size or material

• They are used to connect smaller diameter pipes in most low/non pressure plumbing pipe systems

# **Product Information**

**Straight Couplings for Plumbing Applications** 

#### Application

**Straight Couplings for Plumbing Applications** 

#### Application