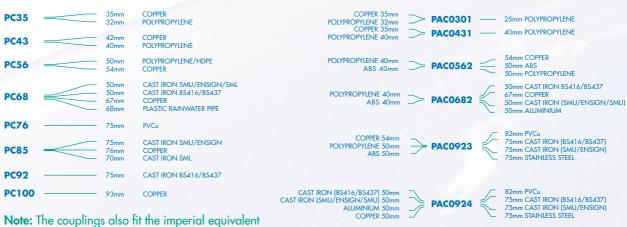

#### Reference Size Range No. (mm) PC35 30 - 35 PC43 38 - 43 PC.56 48 - 56 **PC68** 60 - 68 67 - 76 PC76 76 - 85 PC85 82 - 92 PC92 PC100 90 - 100

## **Product Information**

Adaptor Couplings for Plumbing Applications

| Reference<br>No. | Size Range<br>Large End (mm) | Size Range<br>Small End (mm) |
|------------------|------------------------------|------------------------------|
| PAC0301          | 30 - 34                      | 24 - 28                      |
| PAC0431          | 38 - 43                      | 30 - 35                      |
| PAC0562          | 48 - 56                      | 38 - 43                      |
| PAC0682          | 60 - 68                      | 38 - 43                      |
| PAC0923          | 82 - 92                      | 48 - 56                      |
| PAC0924          | 82 - 90                      | 60 - 68                      |
|                  |                              |                              |