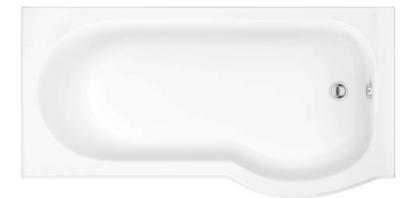

## Product Code: 713251

Product Description: iflo Rennes P Shaped Showerbath RH 1700x750mm

## **Product Specification**

Material: 5mm acrylic

Fittings: Legs and feet Panel clips

Fully encapsulated baseboard for additional rigidity

BS EN 14516 – Baths for domestic purposes

Widest point of the bath is 850mm

'The information contained within this specification sheet is believed to be correct and complete at the time of creation. All photographs / drawings are as a guide only and do not necessarily represent the products available. Travis Perkins PLC reserves the right to change product details and price without prior notice. E&OE.' [10/2017]