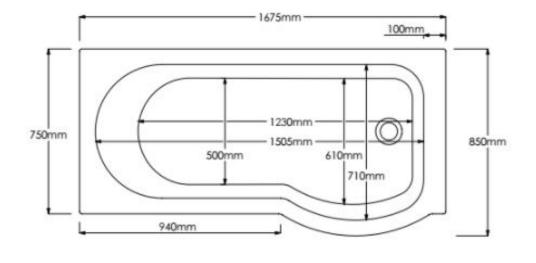

Fully encapsulated baseboard for additional rigidity

BS EN 14516 – Baths for domestic purposes

Widest point of the bath is 850mm

'The information contained within this specification sheet is believed to be correct and complete at the time of creation. All photographs / drawings are as a guide only and do not necessarily represent the products available. Travis Perkins PLC reserves the right to change product details and price without prior notice. E&OE.' [10/2017]