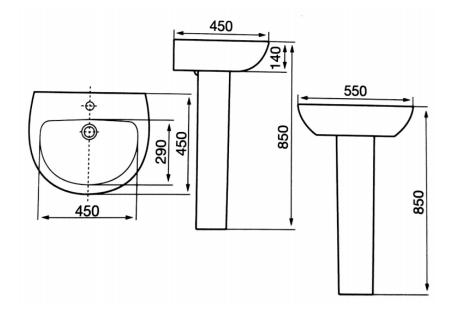

## **TECHNICAL DATA SHEET**

Product Code: 448962

Product Description: iflo Cascada 1TH Basin & Pedestal