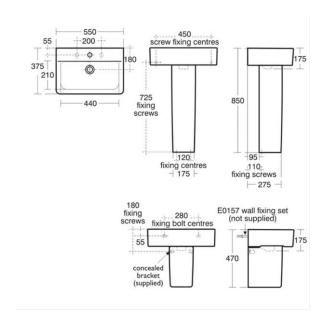

## TECHNICAL DATA SHEET

Product Code: 715866

Product Description: Concept full pedestal

## **Product Specification**

Material: Fine Fireclay

Weight: 10.80 Kg

Domestic and commercial use

• Part of the extensive Concept suite

Space saving design

**Additional Information** 

'The information contained within this specification sheet is believed to be correct and complete at the time of creation. All photographs / drawings are as a guide only and do not necessarily represent the products available. Travis Perkins PLC reserves the right to change product details and price without prior notice. E&OE.' [04/2013]