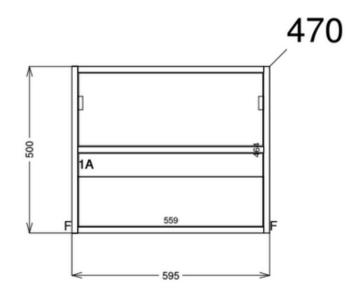

comprising the following components:

725405 IFLO TERAMO WALL HUNG UNIT AMAZ 600MM 742409 IFLO TERAMO WALL HUNG DR PK AMAZ 600MM



## **Product Specification**

Material: 18mm MFC

Fittings:

Wall hanging brackets and fixings

Systems:

N/A

## **Additional Information**

Always inspect product before installation

Do not use abrasive cleaning products

18mm thick cabinets including backs

18mm drawers for additional durability complete with

integral

soft close hinges

Rigid cabinet construction with clip on

drawer fronts for quick and easy installation

1mm edge banding to eliminate risk of water ingression

Concealed fixings for easy cleaning

Wall mounted units can be positioned to suit individual requirements

Stylish brushed nickel handles included

H500mm x W 600mm x D 470mm