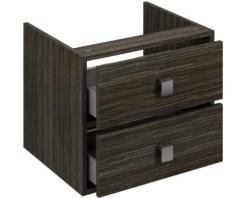

## **TECHNICAL DATA SHEET**

Product Code: 548320

Product Description: iflo Teramo Wall Hung Unit Amaz 600mm

Product is an MCP kit code comprising the following components:

725405 IFLO TERAMO WALL HUNG UNIT AMAZ 600MM 742409 IFLO TERAMO WALL HUNG DR PK AMAZ 600MM

## **Product Specification**

Material: 18mm MFC

Fittings:

Wall hanging brackets and fixings

Systems:

N/A

soft close hinges

Rigid cabinet construction with clip on

drawer fronts for quick and easy installation

1mm edge banding to eliminate risk of water ingression

Concealed fixings for easy cleaning

Wall mounted units can be positioned to suit individual requirements

Stylish brushed nickel handles included

H500mm x W 600mm x D 470mm