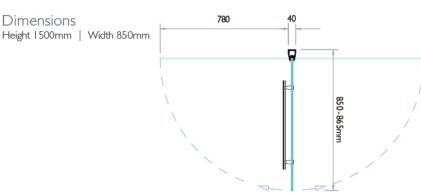

### Single Panel Over Bath Screen

This elegant bath screen features toughened safety glass with lifeshield protection and at 1500mm high and 850mm wide will provide a generous showering area.

#### **FEATURES**:

- British Made & Guaranteed for Life against material or manufacturing defects.
- 15mm adjustment for out of true walls
- Pivots in or out
- Left or right hand fixing
- Lifeshield glass protection
- Available with or without towel rail
- 1500mm High
- 850mm Wide