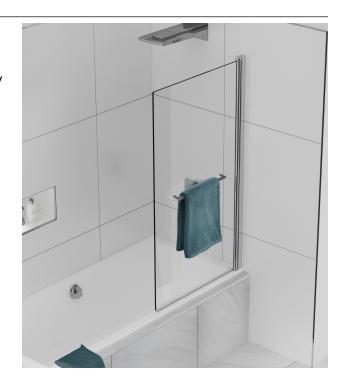

## **Kudos Inspire Bath Screens**

Kudos Inspire Bath Screens dispel the myth that overbite showering is a compromise between practicality over style and performance. All Inspire bath screens are suitable for high performance showers and enhance your bathroom appearance.

### Single Panel Over Bath Screen

This elegant bath screen features toughened safety glass with lifeshield protection and at 1500mm high and 850mm wide will provide a generous showering area.

#### **FEATURES**:

- British Made & Guaranteed for Life against material or manufacturing defects.
- 15mm adjustment for out of true walls
- Pivots in or out
- Left or right hand fixing
- Lifeshield glass protection
- Available with or without towel rail
- 1500mm High
- 850mm Wide