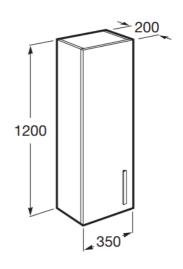

## Specification:

Size: L 350mm, W 200mm, H 1200mm

Material: MDF / Particle Board / Melamine

Finish: Textured Ash

Installation Type/Structure: Wall-hung

Clean furniture with a soft, clean and damp cloth, warm water and a mild household cleaner (such as diluted washing up liquid).

#### **Technical Drawing:**

'The information contained within this specification sheet is believed to be correct and complete at the time of creation. All photographs / drawings are as a guide only and do not necessarily represent the products available. Travis Perkins PLC reserves the right to change product details and price without prior notice. E&OE.'