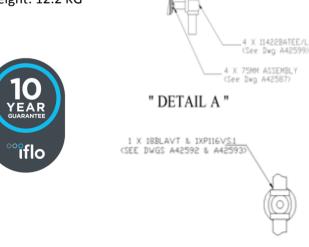

Chrome frame with 2 column white radiator in centre Max operating pressure: 1000 KPA (10 BAR)

399 watts / 1361 BTU

Weight: 12.2 KG

" DETAIL B "

'The information contained within this specification sheet is believed to be correct and complete at the time of creation. All photographs / drawings are as a guide only and do not necessarily represent the products available. Travis Perkins PLC reserves the right to change product details and price without prior notice. E&OE.' [04/2013]