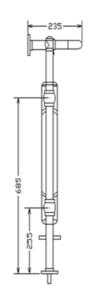

## Product Code: 635429

Product Description: iflo Cereme 960x510mm White/Chrome

## **Product Specification**

Material: Steel

Fittings: Brackets

Systems: N/A

Always inspect before installation Do not clean with abrasive cleaning products Supplied with brackets for ease of installation Versatile traditional bathroom radiator and towel warmer in one

Chrome frame with 2 column white radiator in centre Max operating pressure: 1000 KPA (10 BAR)

399 watts / 1361 BTU

Weight: 12.2 KG

" DETAIL B "

'The information contained within this specification sheet is believed to be correct and complete at the time of creation. All photographs / drawings are as a guide only and do not necessarily represent the products available. Travis Perkins PLC reserves the right to change product details and price without prior notice. E&OE.' [04/2013]