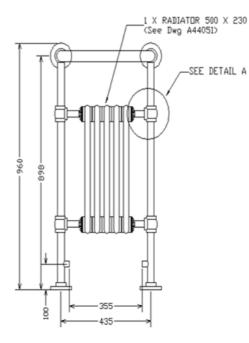

## Product Code: 635429

Product Description: iflo Cereme 960x510mm White/Chrome

Chrome frame with 2 column white radiator in centre Max operating pressure: 1000 KPA (10 BAR)

399 watts / 1361 BTU

Weight: 12.2 KG

" DETAIL B "

'The information contained within this specification sheet is believed to be correct and complete at the time of creation. All photographs / drawings are as a guide only and do not necessarily represent the products available. Travis Perkins PLC reserves the right to change product details and price without prior notice. E&OE.' [04/2013]