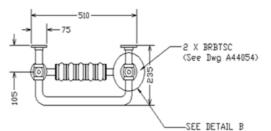

Chrome frame with 2 column white radiator in centre Max operating pressure: 1000 KPA (10 BAR)

399 watts / 1361 BTU

Weight: 12.2 KG

" DETAIL B "

'The information contained within this specification sheet is believed to be correct and complete at the time of creation. All photographs / drawings are as a guide only and do not necessarily represent the products available. Travis Perkins PLC reserves the right to change product details and price without prior notice. E&OE.' [04/2013]