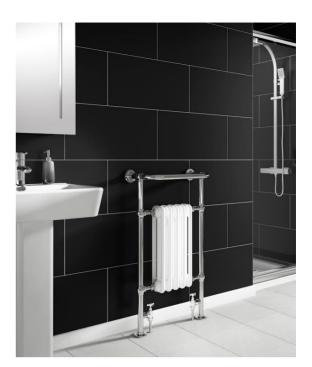

## Product Code: 635429

Product Description: iflo Cereme 960x510mm White/Chrome

Chrome frame with 2 column white radiator in centre Max operating pressure: 1000 KPA (10 BAR)

399 watts / 1361 BTU

Weight: 12.2 KG

" DETAIL B "

'The information contained within this specification sheet is believed to be correct and complete at the time of creation. All photographs / drawings are as a guide only and do not necessarily represent the products available. Travis Perkins PLC reserves the right to change product details and price without prior notice. E&OE.' [04/2013]