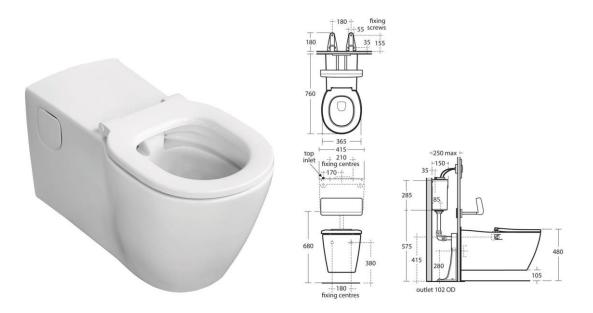

# **Product Specification**

- Domestic and commercial use
- Part of the extensive Concept suite
- Slow close seat option
- 75cm projection
- Doc M Compliant
- Luxury design

### **Additional Information**

S9139 support brackets secured to floor within the duct, WC fixed to support brackets with bolts supplied. Joint sealed with waterproof sealant (not supplied). The S4302 constructed Flushbend should be used. S364367 Conceala cistern can be used at 4.5/3 only. The WC bowl should not be installed with a lever activated cistern fitted with syphon.