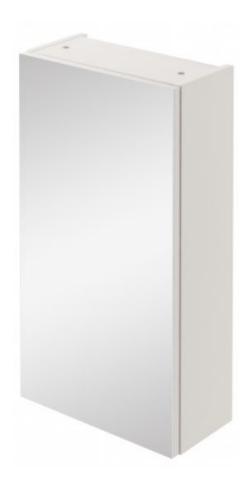

## Product Code: 332631

Product Description: iflo Trapini 1 Door Mirrored Unit Cashmere 400x720x190mm

## **Product Specification**

Material: MFC

Fittings: Wall hanging brackets Soft close hinges

## Additional Information

Always inspect before installation

Do not clean with abrasive cleaning products

Modern Handless Design

Concealed fixings for easy cleaning

Soft close hinges

18mm extra strength cabinets and doors