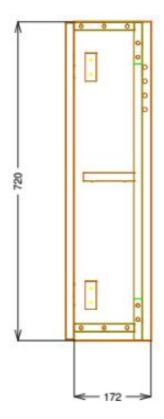

## Product Code: 332631

Product Description: iflo Trapini 1 Door Mirrored Unit Cashmere 400x720x190mm