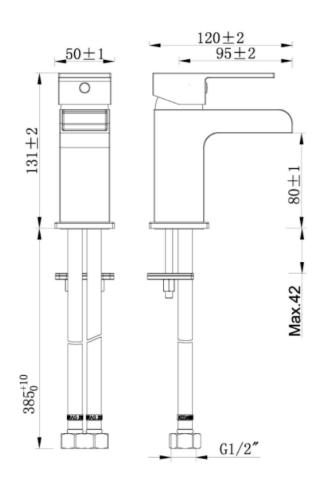

## **TECHNICAL DATA SHEET**

Product Code: 295755

Product Description: iflo Kota Basin Mixer Tap (No Waste)

## **Product Specification**

Material:

Solid brass with a duragleam chrome finish

Fittings:

Brass back nuts

Systems:

Suitable for high and low pressure systems

Suitable for Gravity fed systems