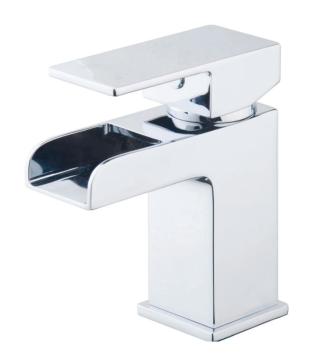

## **TECHNICAL DATA SHEET**

Product Code: 295755

Product Description: iflo Kota Basin Mixer Tap (No Waste)

## **Product Specification**

Material:

Solid brass with a duragleam chrome finish

Fittings:

Brass back nuts

Systems:

Suitable for high and low pressure systems

Suitable for Gravity fed systems