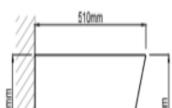

## **TECHNICAL DATA SHEET**

Product Code: 248679

Product Description: IFLO SERINO WALL HUNG PAN

(RIMLESS)