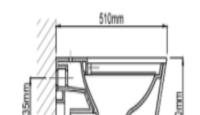

## **TECHNICAL DATA SHEET**

Product Code: 248679

Product Description: IFLO SERINO WALL HUNG PAN

(RIMLESS)