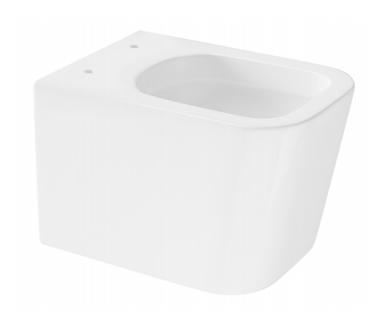

## **TECHNICAL DATA SHEET**

Product Code: 248679

Product Description: IFLO SERINO WALL HUNG PAN

(RIMLESS)

## **Additional Information**

Always inspect before installation
Do not clean with abrasive cleaning products
Square Design
Rimless Technology
Both Regular and Slim-line Seats available
High quality glazed finish