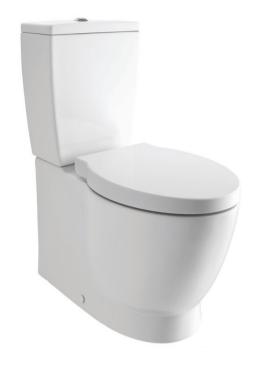

## **TECHNICAL DATA SHEET**

Product Code: 668122

Product Description: iflo Kamira Cistern

## **Additional Information**

Do not clean with abrasive cleaning products

Always inspect before installation

Bold, contemporary design with a durable and hygienic finish

Dual flush to aid water saving

Economical 6/3 litre flush saving on average 53 litres of water per day\* (\*Average household saving)