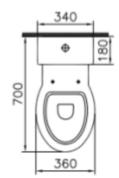

## **Product Specification**

Material: Vitreous china

Fittings: Cistern bolts

Systems: N/A

When looking at the cistern from the front, the inlet is located on the left hand side

'The information contained within this specification sheet is believed to be correct and complete at the time of creation. All photographs / drawings are as a guide only and do not necessarily represent the products available. Travis Perkins PLC reserves the right to change product details and price without prior notice. E&OE.' [04/2013]