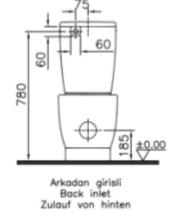

## **Product Specification**

Material: Vitreous china

Fittings: Cistern bolts

Systems: N/A

When looking at the cistern from the front, the inlet is located on the left hand side

'The information contained within this specification sheet is believed to be correct and complete at the time of creation. All photographs / drawings are as a guide only and do not necessarily represent the products available. Travis Perkins PLC reserves the right to change product details and price without prior notice. E&OE.' [04/2013]