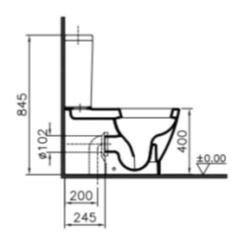

## **Product Specification**

Material: Vitreous china

Fittings: Cistern bolts

Systems: N/A

When looking at the cistern from the front, the inlet is located on the left hand side

'The information contained within this specification sheet is believed to be correct and complete at the time of creation. All photographs / drawings are as a guide only and do not necessarily represent the products available. Travis Perkins PLC reserves the right to change product details and price without prior notice. E&OE.' [04/2013]