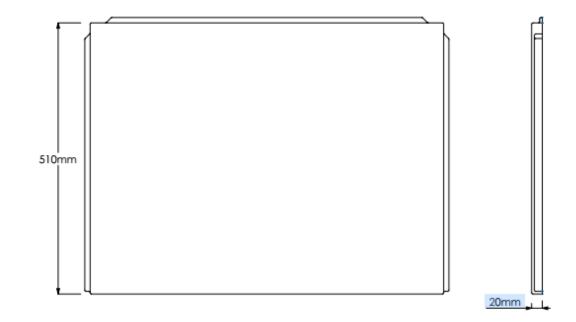

## **TECHNICAL DATA SHEET**

Product Code: 837027

Product Description: iflo Universal End Bath Panel 700x510mm