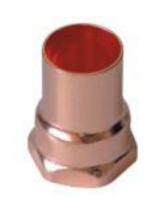

# TECHNICAL DATA SHEET

**Product Description:** FEMALE STRAIGHT ADAPTOR

## **Product Specification**

Material: Copper

**Product Code & Size:** 

909039 FEMALE STRAIGHT ADAPTOR 15mm x 1/2" 909054 FEMALE STRAIGHT ADAPTOR 22mm x 3/4"