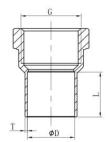

#### **Technical Information:**

Compliant to BS EN 1254-1 WRAS approved (Suitable for Drinking Water Installation) Kitemark approved (Suitable for Gas Use)

| SIZE   | D                  | L (min) | T (min) | G    |
|--------|--------------------|---------|---------|------|
| 15*1/2 | 15. $06_0^{+0.09}$ | 10.6    | 0. 7    | G1/2 |
| 22*3/4 | $22.07_0^{+0.11}$  | 15. 4   | 0.9     | G3/4 |