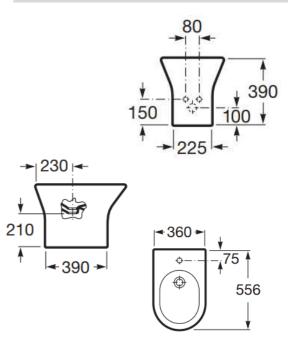

## Technical Drawing:

## **Description:**

Nexo Floor-standing Bidet

Specification:

Size: L 360mm, W 556mm, H 390mm

Material: Vitreous China

Finish: White

Installation Type: Floor-standing

Clean regularly with warm soapy water (to stop the build-up of dirt and limescale), rinse with cold water, dry and polish with a soft dry cloth. A cream or liquid cleaner can be used.