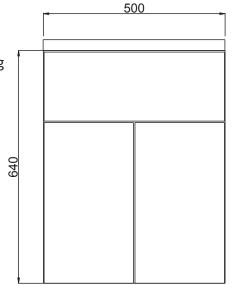

Saponetta style door

Dimensions: H 640mm x W 500mm x D 250mm

<sup>&#</sup>x27;The information contained within this specification sheet is believed to be correct and complete at the time of creation. All photographs / drawings are as a guide only and do not necessarily represent the products available. Be Modern reserves the right to change product details and price without prior notice. E&OE.' [09/2017]