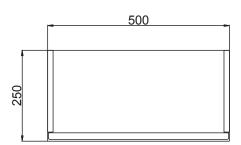

Saponetta style door

Dimensions: H 640mm x W 500mm x D 250mm

<sup>&#</sup>x27;The information contained within this specification sheet is believed to be correct and complete at the time of creation. All photographs / drawings are as a guide only and do not necessarily represent the products available. Be Modern reserves the right to change product details and price without prior notice. E&OE.' [09/2017]