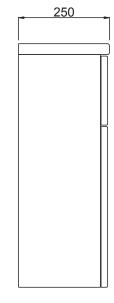

Saponetta style door

Dimensions: H 640mm x W 500mm x D 250mm

<sup>&#</sup>x27;The information contained within this specification sheet is believed to be correct and complete at the time of creation. All photographs / drawings are as a guide only and do not necessarily represent the products available. Be Modern reserves the right to change product details and price without prior notice. E&OE.' [09/2017]