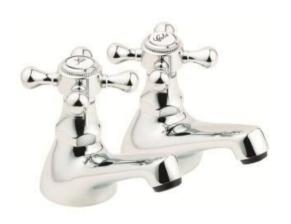

## **TECHNICAL DATA SHEET**

Product Code: 604604

Product Description: iflo Tatton Basin Taps

## **Product Specification**

Material:

Solid brass with a duragleam chrome finish

Fittings:

Brass back nuts

Systems:

Suitable for high and low pressure systems
Suitable for Gravity fed systems
Suitable for Unvented systems
Suitable for Combi boilers