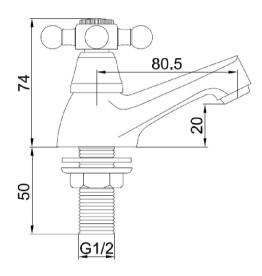

## **TECHNICAL DATA SHEET**

Product Code: 604604

Product Description: iflo Tatton Basin Taps

## **Product Specification**

Material:

Solid brass with a duragleam chrome finish

Fittings:

Brass back nuts

Systems:

Suitable for high and low pressure systems
Suitable for Gravity fed systems
Suitable for Unvented systems
Suitable for Combi boilers