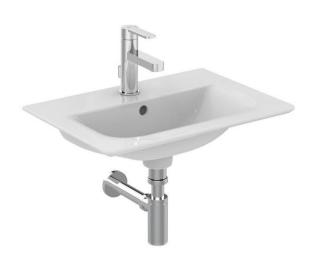

## TECHNICAL DATA SHEET

Product Code: 508892

Product Description: Philosophy 54cm vanity washbasin, 1 taphole with overflow

## **Product Specification**

Material: Fine Fireclay

Weight: 12.00Kg

Width: 500mm

Depth: 440mm

•

Capacity: 2.3 Litres

## **Additional Information**

- Part of an extensive range
- Dedicated Furniture unit with a choice of finish options
- Wall hung or furniture use
- Space saving, short projection

Washbasin wall mounted using E0157 wall fixing set or supplied on dedicated furniture unit. When fitted to furniture washbasin must be secured with the E0157 fixing set.