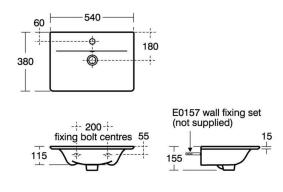

## **Product Specification**

Material: Fine Fireclay

Weight: 12.00Kg

Width: 500mm

Depth: 440mm

•

Capacity: 2.3 Litres

## **Additional Information**

- Part of an extensive range
- Dedicated Furniture unit with a choice of finish options
- Wall hung or furniture use
- Space saving, short projection

Washbasin wall mounted using E0157 wall fixing set or supplied on dedicated furniture unit. When fitted to furniture washbasin must be secured with the E0157 fixing set.