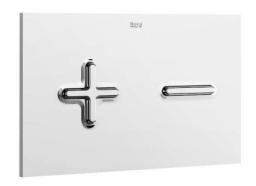

## Description:

PL6 Dual Flush Operating Plate (for concealed cisterns)

## Specification:

Size: L 250mm, W N/A, H 160mm

Material: ABS Plastic

Finish: Chrome

Installation Type: Wall-mounted

Ensure that electrical components are fitted by a qualified electrician.

Use a dry cloth to clean.

## **Product Image:**

**Technical Drawing:** 