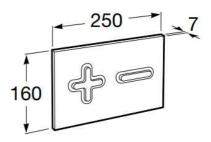

## Specification:

Size: L 250mm, W N/A, H 160mm

Material: ABS Plastic

Finish: Chrome

Installation Type: Wall-mounted

Ensure that electrical components are fitted by a qualified electrician.

Use a dry cloth to clean.

## **Product Image:**

**Technical Drawing:** 