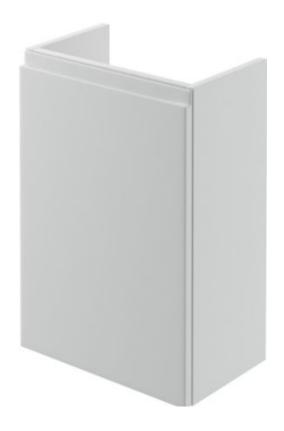

## Product Code: 526418

Product Description: iflo Trapini 1 Door Wall Hung Unit Light Grey 400x570x250mm

## **Product Specification**

Material: MFC

Fittings: Wall hanging brackets Soft close hinges