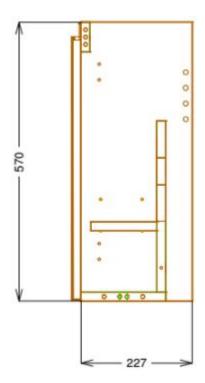

## Product Code: 526418

Product Description: iflo Trapini 1 Door Wall Hung Unit Light Grey 400x570x250mm