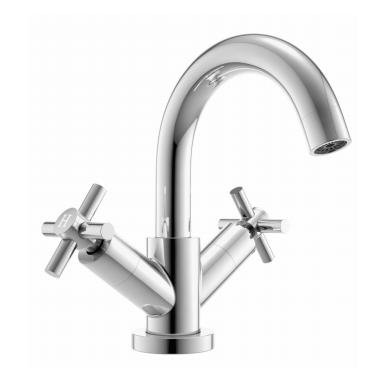

## **TECHNICAL DATA SHEET**

Product Code: 295316

Product Description: iflo Calm Basin Mixer Tap (No Waste)

## **Product Specification**

Material:

Solid brass with a duragleam chrome finish

Fittings:

Metal & Rubber C Plate Bolt and nut Flexi Inlet Tails

Systems:

Suitable for high and low pressure systems

Suitable for Gravity fed systems Suitable for Unvented systems Suitable for Combi boilers