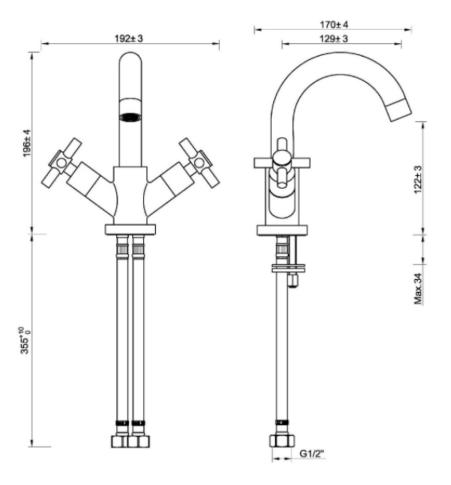

## **Product Specification**

Material:

Solid brass with a duragleam chrome finish

Fittings:

Metal & Rubber C Plate Bolt and nut Flexi Inlet Tails

Systems:

Suitable for high and low pressure systems

Suitable for Gravity fed systems Suitable for Unvented systems Suitable for Combi boilers