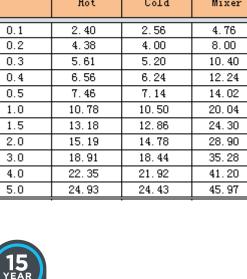

## Additional Information

Always inspect before installation

Do not clean with abrasive cleaning products

WRAS approved

| Pressure<br>(bar) | Flow rate (1/m) |        |        |
|-------------------|-----------------|--------|--------|
|                   | Hot             | Cold   | Mixer  |
| 0.1               | 2.40            | 2.56   | 4.76   |
| 0.2               | 4.38            | 4.00   | 8.00   |
| 0.3               | 5.61            | 5.20   | 10.40  |
| 0.4               | 6.56            | 6.24   | 12.24  |
| 0.5               | 7.46            | 7.14   | 14.02  |
| 1.0               | 10.78           | 10.50  | 20.04  |
| 1.5               | 13.18           | 12.86  | 24.30  |
| 2.0               | 15. 19          | 14.78  | 28.90  |
| 3.0               | 18.91           | 18.44  | 35.28  |
| 4.0               | 22.35           | 21.92  | 41.20  |
| 5.0               | 24.93           | 24. 43 | 45. 97 |