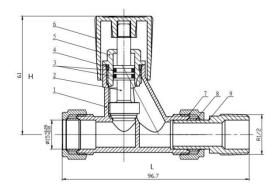

## **Technical Information:**

Compliant to BS EN 2767

Compression end compliant to BS EN 1254-2

Tail thread end compliant to ISO 7-1

Manufacture date: MM/YY

Material

Qty

| Size | DN | L    | Н  | Kgs  |
|------|----|------|----|------|
| 15mm | 15 | 96.7 | 61 | 0.23 |

Part Name

|                                          |       | 1 | Valve body      | Brass  | 1 |
|------------------------------------------|-------|---|-----------------|--------|---|
| Technical Data                           |       | 2 | Protective head | PP     | 1 |
| Max pressure                             | 10Bar | 3 | Connection Pie  | Brass  | 1 |
| Max flow temperature                     | 120℃  | 4 | Olive           | Copper | 2 |
| Field of applications cold and hot Water |       | 5 | Nut             | Brass  | 2 |
|                                          |       | 6 | Handle          | ABS    | 1 |

NO.