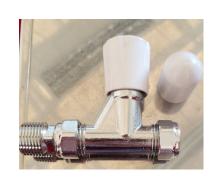

## TECHNICAL DATA SHEET

Product Code: 358051

**Product Description: Manual radiator valve - 15mm Straight** 

## **Product Specification**

Material: Brass chrome plated

Size: 15mm