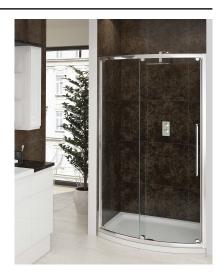

### **Bowed Sliding Doors**

Kudos Original Bowed sliding doors provide generous showering area yet require only 700mm of wall space at each end, making them an ideal bath replacement.

#### **FEATURES**:

- All Kudos Sliding doors feature stainless steel roller bearings
- British Made & Guaranteed for Life against material or manufacturing defects
- Can be fitted into a recess or create a corner enclosure with an Original 700mm special side panel.
- 5mm Toughened safety glass with Life-shield protection
- Concealed wall fixings
- 1850mm High
- 20mm adjustment for out of true walls