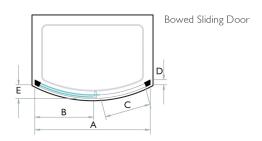

## Bowed Sliding Doors and Enclosures

| Recess<br>oor Only | Corner<br>Door + 1 side |                     | Dimens                        | sion mm                             |                                          |
|--------------------|-------------------------|---------------------|-------------------------------|-------------------------------------|------------------------------------------|
|                    | Corner<br>Door + I side | Dimension mm        |                               |                                     |                                          |
| А                  |                         | В                   | С                             | D                                   | Е                                        |
| 45-1175            | 1164-1180               | 583-598             | 470                           | 52                                  | 136                                      |
| 45-1475            | 1464-1480               | 757-772             | 583                           | 52                                  | 171                                      |
| 30-1660            | 1649-1665               | 850-865             | 678                           | 52                                  | 194                                      |
|                    | 45-1475                 | 45-1475   1464-1480 | 45-1475   1464-1480   757-772 | 45-1475   1464-1480   757-772   583 | 45-1475   1464-1480   757-772   583   52 |

Door Height - 1850mm – excluding tray

BOWED DOORS CAN BE FITTED TO OPEN EITHER LEFT HAND OR RIGHT HAND