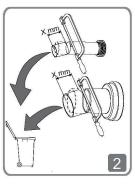

Apply grease to the pipework and insert into position.

Place WC on to fixing bolts, ensuring a water tight fitting has been made to the flush and soil pipe.

Tighten fixing bolts as recommended by frame manufacturer.