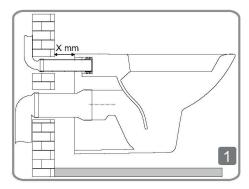

## **Installation Instructions**

Measure the length of the flush and soil pipe required (x).

Cut off the excess pipework (x) and discard appropriately.

Remove any sharp edges on the pipe work where cuts have been made.