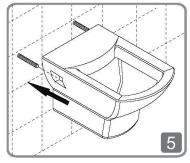

Apply grease to the pipework and insert into position.

Place WC on to fixing bolts, ensuring a water tight fitting has been made to the flush and soil pipe.

Tighten fixing bolts as recommended by frame manufacturer.