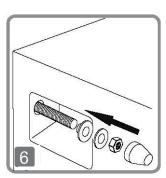

Apply grease to the pipework and insert into position.

Place WC on to fixing bolts, ensuring a water tight fitting has been made to the flush and soil pipe.

Tighten fixing bolts as recommended by frame manufacturer.