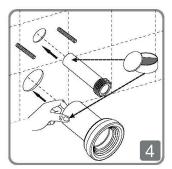

## **Installation Instructions**

Measure the length of the flush and soil pipe required (x).

Cut off the excess pipework (x) and discard appropriately.

Remove any sharp edges on the pipe work where cuts have been made.

Apply grease to the pipework and insert into position.

Place WC on to fixing bolts, ensuring a water tight fitting has been made to the flush and soil pipe.

Tighten fixing bolts as recommended by frame manufacturer.