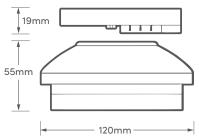

## **TECHNICAL INFORMATION**

| Scheme Rating:            | D1                                                   |
|---------------------------|------------------------------------------------------|
| Detection Type:           | Photoelectric Sensor                                 |
| Power Source:             | 220-240v                                             |
| Battery Backup:           | Rechargeable<br>Lithium Battery with<br>10 year life |
| Alarm Sound Level:        | 85dB at 3 metres                                     |
| Operating Temp:           | 0°C ~ 40°C                                           |
| Operating Current:        | <40mA operation                                      |
| Radio Frequency<br>Range: | Up to 80m in open<br>areas & 30m indoors             |
| Coverage Area:            | 60m² max at 2.4m<br>mounting height                  |
| Weight:                   | 178g                                                 |
| Approvals:                | BS EN14604:2005                                      |