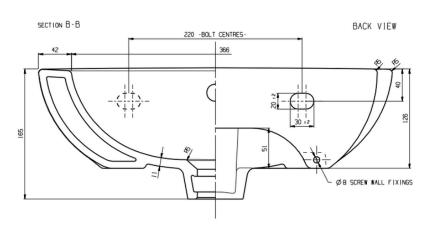

## **TECHNICAL DATA SHEET**

Product Code: 251793

Product Description: iflo Cascada 450mm Cloakroom Basin 1 Tap

Hole

## **Product Specification**

Material:

Viterous china

Fittings:

Fisher fixing bolts

Systems:

N/A