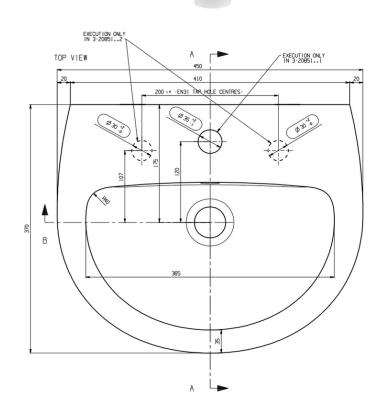

## **TECHNICAL DATA SHEET**

Product Code: 251793

Product Description: iflo Cascada 450mm Cloakroom Basin 1 Tap

Hole

## **Product Specification**

Material:

Viterous china

Fittings:

Fisher fixing bolts

Systems:

N/A