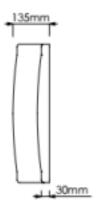

## **TECHNICAL DATA SHEET**

Product Code: 131059

Product Description: iflo Rennes P Shaped Showerbath

Front Panel 1700X515mm