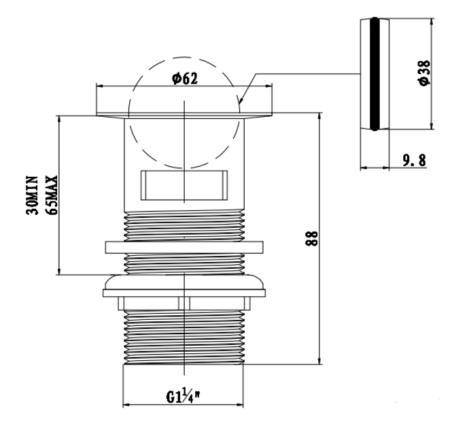

## **TECHNICAL DATA SHEET**

Product Code: 327105

Product Description: iflo Flip Top Basin Waste 1 1/4in

## **Product Specification**

Material:

Solid brass body with chrome plating

Fittings:

Washer and nut