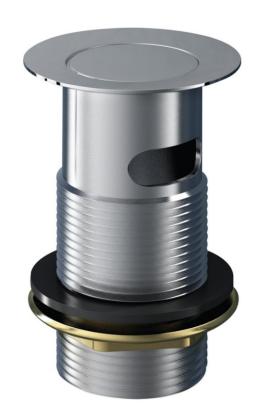

## **TECHNICAL DATA SHEET**

Product Code: 327105

Product Description: iflo Flip Top Basin Waste 1 1/4in

## **Product Specification**

Material:

Solid brass body with chrome plating

Fittings:

Washer and nut

## **Additional Information**

Always inspect before installation

Do not clean with abrasive cleaning products

Flip top design to release water from basin

'The information contained within this specification sheet is believed to be correct and complete at the time of creation. All photographs / drawings are as a guide only and do not necessarily represent the products available. Travis Perkins PLC reserves the right to change product details and price without prior notice. E&OE.' [10/2017]