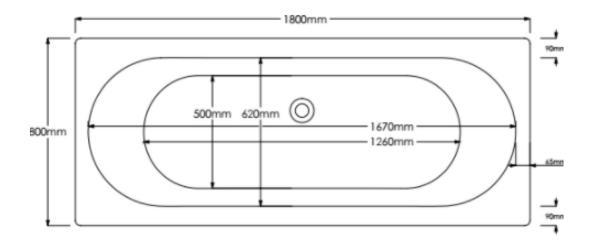

## **TECHNICAL DATA SHEET**

Product Code: 519563

Product Description: iflo Breton Double Ended Bath 1800x800mm

## **Additional Information**

Always remove film and inspect before installation

Do not clean with abrasive cleaning products

Capacity 230 L

Made from 5mm acrylic with timber rim reinforcement

Fully encapsulated baseboard for additional rigidity