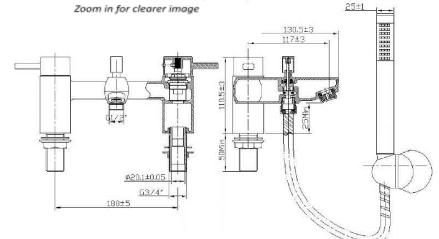

| Pressure | Flow rat | e (1/m) |       |               |
|----------|----------|---------|-------|---------------|
| (bar)    | Hot      | Cold    | Mixer | Shower Hanset |
| 0.5      | 15.90    | 15.72   | 19.68 | 7.94          |
| 1        | 21.20    | 21.37   | 26.90 | 13.14         |
| 1.5      | 26.65    | 26.30   | 33.80 | 17.46         |
| 2        | 30.66    | 30.49   | 38.69 | 21.72         |
| 3        | 37.80    | 37.65   | 48.22 | 28.34         |
| 4        | 43.27    | 43.29   | 55.75 | 33.36         |
| 5        | 49.07    | 48.77   | 62.79 | 37.24         |