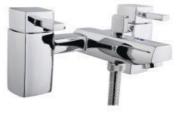

### Product Code: 724768

Product Description: iflo Reno Bath Shower Mixer

## **Product Specification**

**Additional Information** 

WRAS approved

Material: Solid brass with a duragleam chrome finish

Fittings: Brass back nuts