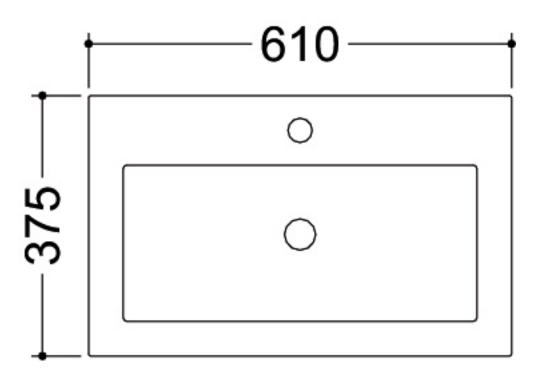

## **Additional Information**

Five year guarantee

Easy to install

Shiny gloss finish

Contemporary angular design

Dimensions: W 610mm x D 375mm

Weight: 15.3kg

'The information contained within this specification sheet is believed to be correct and complete at the time of creation. All photographs / drawings are as a guide only and do not necessarily represent the products available. Be Modern reserves the right to change product details and price without prior notice. E&OE.' [09/2017]