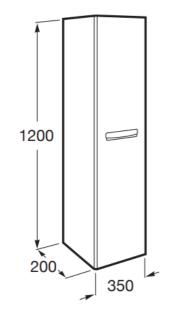

## **Description:**

The Gap Reversible Column Unit (Dark Wood)

Specification:

Size: L 350mm, W 200mm, H 1200mm

Material: MDF / PVC Wrap

Finish: Dark Textured Wood

Installation Type: Wall-hung

## **Product Image:**

**Technical Drawing:** 

Clean furniture with a soft, clean and damp cloth, warm water and a mild household cleaner (such as diluted washing up liquid).

Any stainless steel parts should be cleaned with a soft, lint free cloth and a non-abrasive stainless steel cleaner. Spray directly onto the cloth and wipe clean.