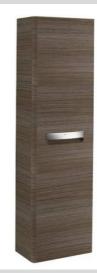

## **Description:**

The Gap Reversible Column Unit (Dark Wood)

Specification:

Size: L 350mm, W 200mm, H 1200mm

Material: MDF / PVC Wrap

Finish: Dark Textured Wood

Installation Type: Wall-hung

## **Product Image:**

**Technical Drawing:** 

Clean furniture with a soft, clean and damp cloth, warm water and a mild household cleaner (such as diluted washing up liquid).

Any stainless steel parts should be cleaned with a soft, lint free cloth and a non-abrasive stainless steel cleaner. Spray directly onto the cloth and wipe clean.