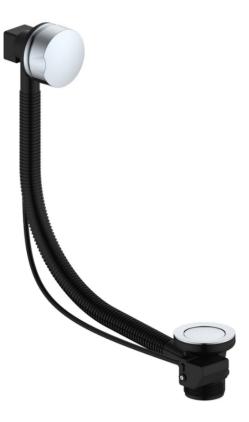

## Product Code: 715487

Product Description: iflo Pop Up Bath Waste 1 1/2in

## **Product Specification**

Material: Solid brass body with chrome plating

## Additional Information

Always inspect before installation Do not clean with abrasive cleaning products Contemporary pop up chrome design Designed for most standard baths Traditional built-in overflow mechanism