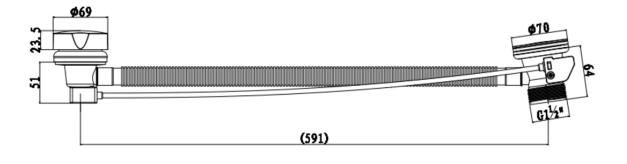

## Product Code: 715487

Product Description: iflo Pop Up Bath Waste 1 1/2in

## **Product Specification**

Material: Solid brass body with chrome plating

## Additional Information

Always inspect before installation Do not clean with abrasive cleaning products Contemporary pop up chrome design Designed for most standard baths Traditional built-in overflow mechanism