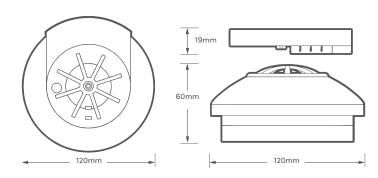

## **TECHNICAL INFORMATION**

| Scheme Rating:     | D1                                  |
|--------------------|-------------------------------------|
| Detection Type:    | Heat Sensitive                      |
| Power Source:      | 220-240v                            |
| Battery Backup:    | 9v Battery Backup                   |
| Alarm Sound Level: | 85dB at 3 metres                    |
| Alarm Point:       | 60°C Fixed Temp                     |
| Operating Temp:    | 0°C - 40°C                          |
| Operating Current: | <40mA operation                     |
| Coverage Area:     | 20m² max at 2.4m<br>mounting height |
| Weight:            | 144g                                |
| Approvals:         | BS EN5446-2:2003                    |