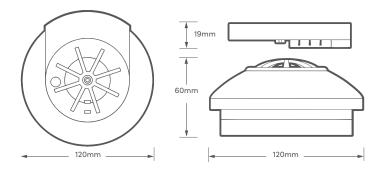

## **TECHNICAL INFORMATION**

| Scheme Rating:                        | D1                                                   |
|---------------------------------------|------------------------------------------------------|
| Detection Type:                       | Heat Sensitive                                       |
| Power Source:                         | 220-240v                                             |
| Battery Backup:                       | Rechargeable<br>Lithium Battery with<br>10 year life |
| Alarm Sound Level:                    | 85dB at 3 metres                                     |
| Alarm Point:                          |                                                      |
|                                       | 60°C Fixed Temp                                      |
| Operating Temp:                       | 0°C - 40°C                                           |
|                                       | · ·                                                  |
| Operating Temp:                       | 0°C - 40°C                                           |
| Operating Temp:<br>Operating Current: | 0°C - 40°C<br><40mA operation<br>20m² max at 2.4m    |