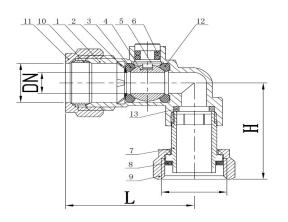

## **Technical Information:**

Compression end compliant to BS EN 1254-2 WRAS approved (Suitable for Drinking Water Installation)

Marked CPS Manufacture date: MM/YY

| Size      | DN | L  | Н  | Kgs   |
|-----------|----|----|----|-------|
| 15MMX1/2' | 8  | 41 | 37 | 0.092 |

| NO. | Part Name       | Material | Qty |
|-----|-----------------|----------|-----|
| 1   | Body            | Brass    | 1   |
| 2   | Clip            | 304      | 1   |
| 3   | O ring          | EPDM     | 1   |
| 4   | Ball            | Brass    | 1   |
| 5   | Stem            | Brass    | 1   |
| 6   | O ring          | EPDM     | 2   |
| 7   | Union           | Brass    | 1   |
| 8   | Washer          | EPDM     | 1   |
| 9   | Compression Nut | Brass    | 1   |
| 10  | Olive           | Т2       | 1   |
| 11  | Compression Nut | Brass    | 1   |
| 12  | O ring          | EPDM     | 1   |
| 13  | Washer          | EPDM     | 1   |