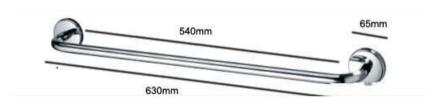

## **TECHNICAL DATA SHEET**

Product Code: 653011

Product Description: iflo Ascot Towel Rail

## **Product Specification**

Material: Mild Steel

Fittings:

Concealed wall fixings

Systems: N/A

## **Additional Information**

Classic styling

Complete with concealed wall fixings

'The information contained within this specification sheet is believed to be correct and complete at the time of creation. All photographs / drawings are as a guide only and do not necessarily represent the products available. Travis Perkins PLC reserves the right to change product details and price without prior notice. E&OE.' [04/2013]