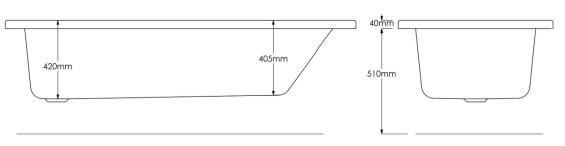

## **TECHNICAL DATA SHEET**

Product Code: 741288

Product Description: iflo Rodez Single Ended EVO Bath 1700x700mm

Material: 5mm Acrylic

Fittings:

Legs and feet

## **Additional Information**

Always remove film and inspect before installation

Do not clean with abrasive cleaning products

Capacity 200 L

Made from 5mm acrylic with timber rim reinforcement

Fully encapsulated baseboard for additional rigidity