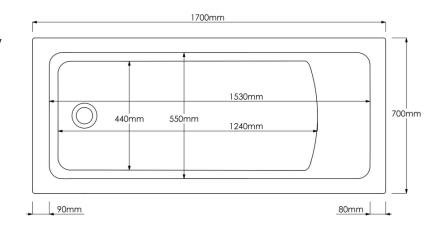

## **TECHNICAL DATA SHEET**

Product Code: 741288

Product Description: iflo Rodez Single Ended EVO Bath 1700x700mm

Material: 5mm Acrylic

Fittings:

Legs and feet

## **Additional Information**

Always remove film and inspect before installation

Do not clean with abrasive cleaning products

Capacity 200 L

Made from 5mm acrylic with timber rim reinforcement

Fully encapsulated baseboard for additional rigidity