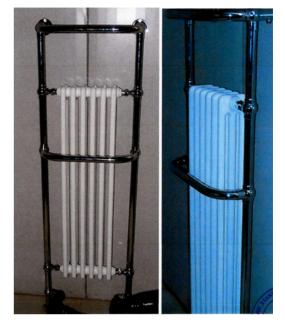

## Product Code: 247291

Product Description: iflo Cereme 1510x510mm White/Chrome

## **Additional Information**

Always inspect before installation Do not clean with abrasive cleaning products Supplied with brackets for ease of installation Versatile traditional bathroom radiator and towel warmer in one Chrome frame with 2 column white radiator in centre Max operating pressure: 400 KPA (4 BAR) 723 watts / 2466 BTU Weight: 21.2 KG