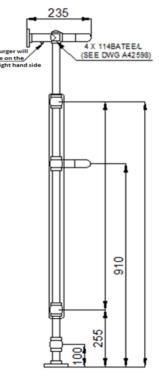

## **Additional Information**

Always inspect before installation Do not clean with abrasive cleaning products Supplied with brackets for ease of installation Versatile traditional bathroom radiator and towel warmer in one Chrome frame with 2 column white radiator in centre Max operating pressure: 400 KPA (4 BAR) 723 watts / 2466 BTU Weight: 21.2 KG