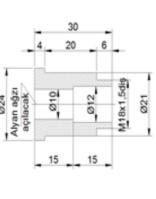

## **Additional Information**

Always inspect before installation Do not clean with abrasive cleaning products Supplied with brackets for ease of installation Versatile traditional bathroom radiator and towel warmer in one Chrome frame with 2 column white radiator in centre Max operating pressure: 400 KPA (4 BAR) 723 watts / 2466 BTU Weight: 21.2 KG