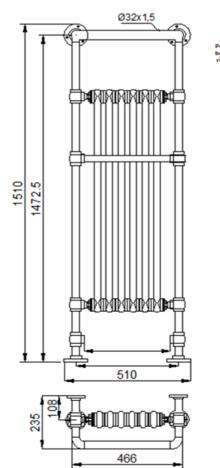

## Product Code: 247291

Product Description: iflo Cereme 1510x510mm White/Chrome

## **Additional Information**

Always inspect before installation Do not clean with abrasive cleaning products Supplied with brackets for ease of installation Versatile traditional bathroom radiator and towel warmer in one Chrome frame with 2 column white radiator in centre Max operating pressure: 400 KPA (4 BAR) 723 watts / 2466 BTU Weight: 21.2 KG