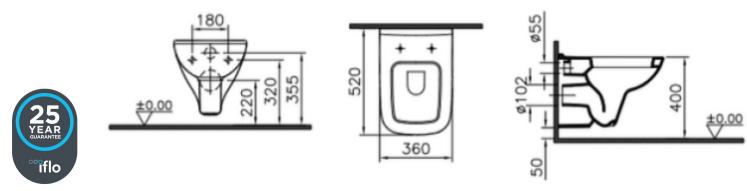

## **TECHNICAL DATA SHEET**

Product Code: 474055

Product Description: iflo Kamira Wall Hung Pan

## **Product Specification**

Material:

Vitreous china

Fittings: N/A

Systems:

N/A