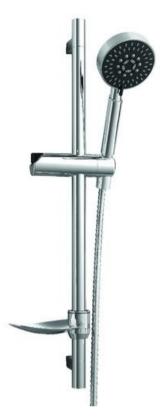

## Product Code: 800250

Product Description: iflo 5 Mode Shower Kit - Chrome

## **Product Specification**

Material: Chrome Effect

Fittings: Brackets Wall plugs

Systems:

## Additional Information

Do not use with abrasive cleaning products

16mm diameter hose

Rub clean anti limescale

Chrome finish riser rail

Diameter of the pole: 25mm

'The information contained within this specification sheet is believed to be correct and complete at the time of creation. All photographs / drawings are as a guide only and do not necessarily represent the products available. Travis Perkins PLC reserves the right to change product details and price without prior notice. E&OE.' [04/2013]