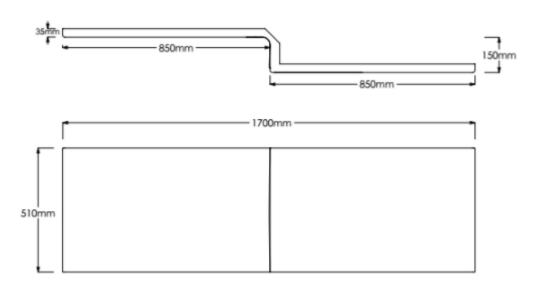

## **TECHNICAL DATA SHEET**

Product Code: 713225

Product Description: iflo Metz L Shaped Showerbath Front Panel 1700x510mm

## **Product Specification**

Material:

High Impact Polystyrene